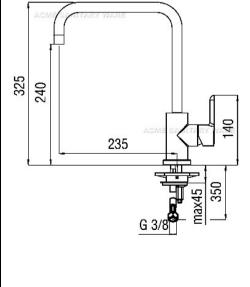

## SANITARY WARE SPECIFICATION SHEET

Nobili (Italy) "ABC" Single lever sink Item Descriptions mixer, Cartridge ø 35 mm, swivel spout, anti-limestone aerator M 16 x 1, Ø3/8" stainless steel flexible hoses; nominated flow rate 5 L/min in WELS Grade 1; Registration No. TM 18-0197 QAVR (Italy) Standard Dimensions L235 x W50 x H325 mm Model AB87134N4CR (Mixer) 44.3051.000 (Aerator) Chrome Plated Finish Manufacturer Nobili (Italy) Source Acme Sanitary Ware Co. Ltd Mr. Eric Wong/ Mr. Don Yuen Contact Tel/Fax (852) 2388-7171 / (852) 2710-8012 E-mail acme@acmesanitary.com.hk Website www.acmesanitary.com.hk 6.00