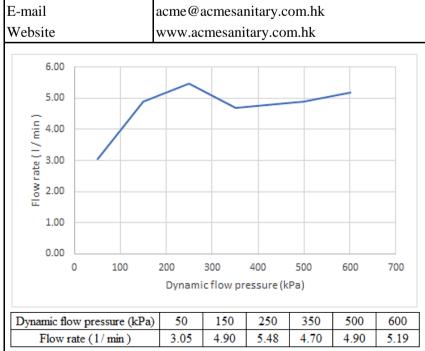

## SANITARY WARE SPECIFICATION SHEET

Nobili (Italy) "ABC" Single lever sink Item Descriptions mixer, Cartridge ø 35 mm, swivel spout, anti-limestone aerator M 16 x 1, Ø3/8" stainless steel flexible hoses; nominated flow rate 5 L/min in WELS Grade 1; Registration No. TM 18-0197 QAVR (Italy) Standard Dimensions L235 x W50 x H325 mm Model AB87134N4CR (Mixer) 44.3051.000 (Aerator) Chrome Plated Finish Manufacturer Nobili (Italy) Source Acme Sanitary Ware Co. Ltd Mr. Eric Wong/ Mr. Don Yuen Contact Tel/Fax (852) 2388-7171 / (852) 2710-8012 E-mail acme@acmesanitary.com.hk Website www.acmesanitary.com.hk 6.00