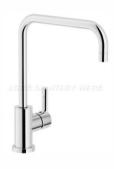

## SANITARY WARE SPECIFICATION SHEET

Nobili (Italy) "ABC" Single lever sink Item Descriptions mixer, Cartridge ø 35 mm, swivel spout, anti-limestone aerator M 16 x 1, Ø3/8" stainless steel flexible hoses; nominated flow rate 5 L/min in WELS Grade 1; Registration No. TM 18-0197 QAVR (Italy) Standard Dimensions L235 x W50 x H325 mm Model AB87134N4CR (Mixer) 44.3051.000 (Aerator) Chrome Plated Finish Manufacturer Nobili (Italy) Source Acme Sanitary Ware Co. Ltd Mr. Eric Wong/ Mr. Don Yuen Contact Tel/Fax (852) 2388-7171 / (852) 2710-8012 E-mail acme@acmesanitary.com.hk Website www.acmesanitary.com.hk 6.00